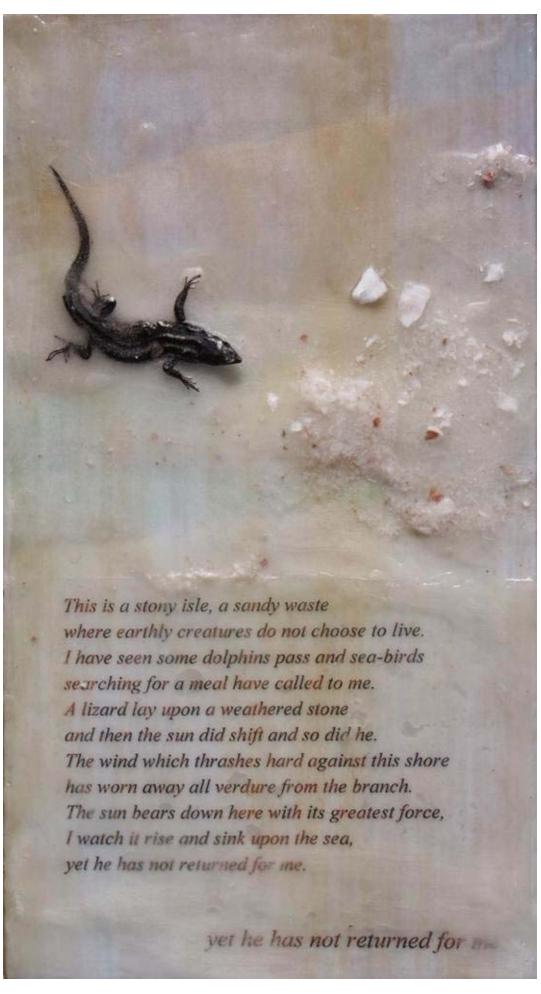

## **Ariadne Cast Away**

Donna Mazza Edith Cowan University

S. Mills

Follow this and additional works at: https://ro.ecu.edu.au/ecuworkspost2013

Part of the Arts and Humanities Commons

This work was originally exhibited at The 9 x 5" 2014 Art Auction, organized by Edith Cowan University and Art Partners, held at Edith Cowan University (Southwest campus) from 28 August to 17 September 2014. More information about Art Partners Available here